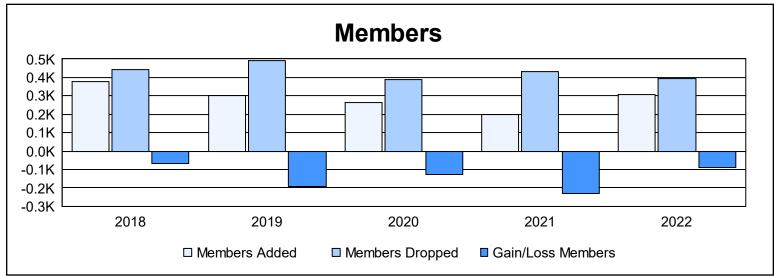

| Year      | New<br>Clubs | Dropped<br>Clubs | Gain/<br>Loss<br>Clubs | New<br>Members | Charter<br>Members | Reinstate<br>Members | Transfer<br>Members | Total<br>Member<br>Added | Total<br>Members<br>Dropped | Gain/<br>Loss<br>Members |
|-----------|--------------|------------------|------------------------|----------------|--------------------|----------------------|---------------------|--------------------------|-----------------------------|--------------------------|
| 2017-2018 | 0            | 3                | -3                     | 333            | 0                  | 22                   | 24                  | 379                      | 445                         | -66                      |
| 2018-2019 | 1            | 7                | -6                     | 225            | 36                 | 28                   | 10                  | 299                      | 490                         | -191                     |
| 2019-2020 | 0            | 4                | -4                     | 225            | 0                  | 25                   | 12                  | 262                      | 388                         | -126                     |
| 2020-2021 | 0            | 2                | -2                     | 164            | 0                  | 23                   | 12                  | 199                      | 431                         | -232                     |
| 2021-2022 | 1            | 11               | -10                    | 226            | 40                 | 22                   | 18                  | 306                      | 396                         | -90                      |
| Average   | 0            | 5                | -5                     | 235            | 15                 | 24                   | 15                  | 289                      | 430                         | -141                     |